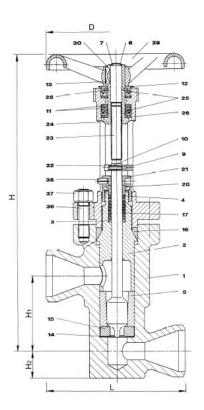

| Parts list |                        |  |  |  |  |  |  |
|------------|------------------------|--|--|--|--|--|--|
| Pos.       | designation            |  |  |  |  |  |  |
| 1          | body                   |  |  |  |  |  |  |
| 2          | sealing support        |  |  |  |  |  |  |
| 4          | packing                |  |  |  |  |  |  |
| 14         | sealing ring           |  |  |  |  |  |  |
| 15         | seat                   |  |  |  |  |  |  |
| 16         | sealing                |  |  |  |  |  |  |
| 17         | support                |  |  |  |  |  |  |
| 21         | packing box lid        |  |  |  |  |  |  |
| 23         | stem                   |  |  |  |  |  |  |
| 24         | stem nut               |  |  |  |  |  |  |
| 26         | Pipe - body            |  |  |  |  |  |  |
| 29         | handlever of handwheel |  |  |  |  |  |  |

| diameter nom. |      | dimensions |      |      |      | discharge coefficient  |           |
|---------------|------|------------|------|------|------|------------------------|-----------|
| DN            | н    | H1         | H2   | L    | D    | Kvs (m3/h)             |           |
| (mm)          | (mm) | (mm)       | (mm) | (mm) | (mm) |                        |           |
| 50            | 430  | 40         | 110  | 210  | 300  | 1,14 1,21<br>2,08 3,34 |           |
| 65            | 540  | 50         | 120  | 220  | 400  | 5 ; 12 ; 18            | 23 ;29    |
| 150           | 860  | 110        | 200  | 400  | 500  | 40 ; 90                | 110 ; 140 |