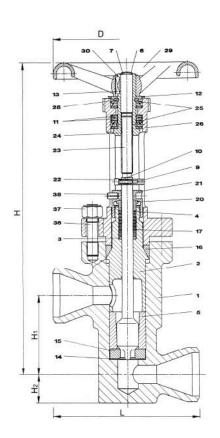

| Parts list |                        |  |  |  |  |  |  |
|------------|------------------------|--|--|--|--|--|--|
| Pos.       | designation            |  |  |  |  |  |  |
| 1          | body                   |  |  |  |  |  |  |
| 2          | sealing support        |  |  |  |  |  |  |
| 4          | packing                |  |  |  |  |  |  |
| 14         | sealing ring           |  |  |  |  |  |  |
| 15         | seat                   |  |  |  |  |  |  |
| 16         | sealing                |  |  |  |  |  |  |
| 17         | support                |  |  |  |  |  |  |
| 21         | packing box lid        |  |  |  |  |  |  |
| 23         | stem                   |  |  |  |  |  |  |
| 24         | stem nut               |  |  |  |  |  |  |
| 26         | Pipe - body            |  |  |  |  |  |  |
| 29         | handlever of handwheel |  |  |  |  |  |  |

| diameter nom. |      | dimensions |      |      |      | discharge coefficient  |           |
|---------------|------|------------|------|------|------|------------------------|-----------|
| DN            | н    | H1         | H2   | L    | D    | Kvs (m3/h)             |           |
| (mm)          | (mm) | (mm)       | (mm) | (mm) | (mm) |                        |           |
| 50            | 430  | 40         | 110  | 210  | 300  | 1,14 1,21<br>2,08 3,34 |           |
| 65            | 540  | 50         | 120  | 220  | 400  | 5 ; 12 ; 18            | 23 ;29    |
| 150           | 860  | 110        | 200  | 400  | 500  | 40 ; 90                | 110 ; 140 |