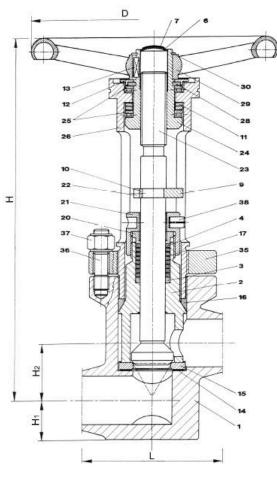

#### Design and application:

Stop resp. sontrol valve with packing box suitable fpr high temperature and high pressure service.

Maintenance and repairs can be carried out easily - in case of damage the seat can be replaced by disassembling the upper body. It is not necessary to take apart the pipeline.

1/062

PN 400

- High Pressure Valves

end connections see technical appendix

| parts list |                        |  |  |  |
|------------|------------------------|--|--|--|
| Pos.       | designation            |  |  |  |
| 1          | body                   |  |  |  |
| 2          | sealing support        |  |  |  |
| 4          | packing                |  |  |  |
| 14         | sealing ring           |  |  |  |
| 15         | seat                   |  |  |  |
| 16         | sealing                |  |  |  |
| 17         | support                |  |  |  |
| 21         | packing box lid        |  |  |  |
| 23         | stem                   |  |  |  |
| 24         | stem nut               |  |  |  |
| 26         | bow                    |  |  |  |
| 29         | handlever or handwheel |  |  |  |

| diameter nom | dimensions |      |      |      | discharge coefficient |              |
|--------------|------------|------|------|------|-----------------------|--------------|
| DN           | н          | H1   | H2   | D    | Kvs (m3/h)            |              |
| (mm)         | (mm)       | (mm) | (mm) | (mm) | shut off type         | control type |
| 50           | 485        | 50   | 70   | 250  |                       |              |
| 65           | 485        | 60   | 85   | 400  |                       |              |
| 80           | 620        | 70   | 105  | 500  |                       |              |
| 100          |            |      |      | gear |                       |              |
| 125          |            |      |      | gear |                       |              |
| 150          | 1250       | 110  | 200  | gear |                       |              |
| 200          |            |      |      | gear |                       |              |