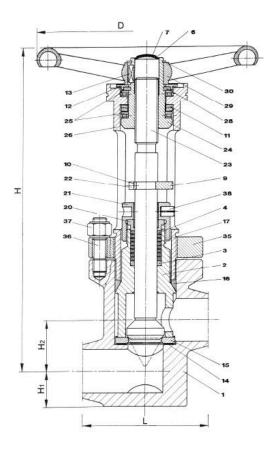

#### Design and application:

Stop resp. sontrol valve with packing box suitable fpr high temperature and high pressure service.

Maintenance and repairs can be carried out easily - in case of damage the seat can be replaced by disassembling the upper body. It is not necessary to take apart the pipeline.

1/062

PN 400

- High Pressure Valves

end connections see technical appendix

| parts list |                        |  |  |  |
|------------|------------------------|--|--|--|
| Pos.       | designation            |  |  |  |
| 1          | body                   |  |  |  |
| 2          | sealing support        |  |  |  |
| 4          | packing                |  |  |  |
| 14         | sealing ring           |  |  |  |
| 15         | seat                   |  |  |  |
| 16         | sealing                |  |  |  |
| 17         | support                |  |  |  |
| 21         | packing box lid        |  |  |  |
| 23         | stem                   |  |  |  |
| 24         | stem nut               |  |  |  |
| 26         | bow                    |  |  |  |
| 29         | handlever or handwheel |  |  |  |

| diameter nom | dimensions |      |      |      | discharge coefficient |              |
|--------------|------------|------|------|------|-----------------------|--------------|
| DN           | н          | H1   | H2   | D    | Kvs (m3/h)            |              |
| (mm)         | (mm)       | (mm) | (mm) | (mm) | shut off type         | control type |
| 50           | 485        | 50   | 70   | 250  |                       |              |
| 65           | 485        | 60   | 85   | 400  |                       |              |
| 80           | 620        | 70   | 105  | 500  |                       |              |
| 100          |            |      |      | gear |                       |              |
| 125          |            |      |      | gear |                       |              |
| 150          | 1250       | 110  | 200  | gear |                       |              |
| 200          |            |      |      | gear |                       |              |